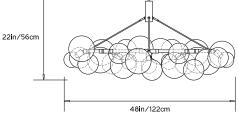

# WREATH 48

### Dimensions:

Diam 48in/122cm x H 22in/56cm

\* Dimensions will vary slightly

Weight: 25lb/11.3kg