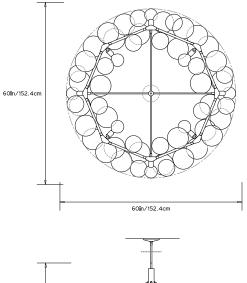

## WREATH 60

Dimensions: Diam 60in/152.4cm x H 27in/69cm

\* Dimensions will vary slightly

Weight: 30lb/13.6kg

twentieth.net sales@twentieth.net 323.904.1200 www.twentieth.net