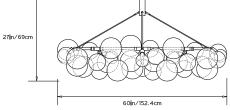

Made in New York

Wreath 60 pictured with Polished Nickel metal finish and White Leather coiling

Wreath 76 pictured with Satin Brass metal finish and custom Coconut Leather coiling

## WREATH 60

Dimensions: Diam 60in/152.4cm x H 27in/69cm

\* Dimensions will vary slightly

Weight: 30lb/13.6kg

twentieth.net sales@twentieth.net 323.904.1200 www.twentieth.net