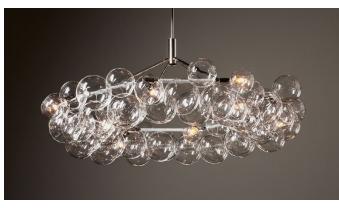

## WREATH BUBBLE CHANDELIER

Collection: Bubble Chandelier

Design Year: 2015

Made in New York

Wreath 60 pictured with Polished Nickel metal finish and White Leather coiling

Wreath 76 pictured with Satin Brass metal finish and custom Coconut Leather coiling