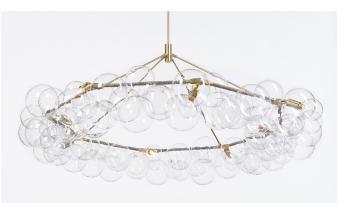

Made in New York

Wreath 60 pictured with Polished Nickel metal finish and White Leather coiling

Wreath 76 pictured with Satin Brass metal finish and custom Coconut Leather coiling