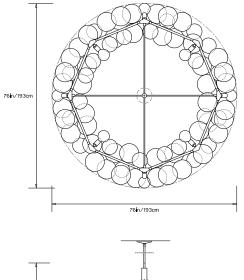

### Dimensions:

Diam 76in/193cm x H 34in/86.4cm

\* Dimensions will vary slightly

Weight: 35lb/15.8kg