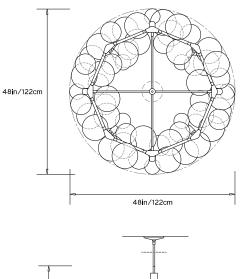

# WREATH 48

### Dimensions:

Diam 48in/122cm x H 22in/56cm

\* Dimensions will vary slightly

Weight: 25lb/11.3kg