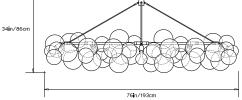

Made in New York

Wreath 60 pictured with Polished Nickel metal finish and White Leather coiling

Wreath 76 pictured with Satin Brass metal finish and custom Coconut Leather coiling

### Dimensions:

Diam 76in/193cm x H 34in/86.4cm

\* Dimensions will vary slightly

Weight: 35lb/15.8kg